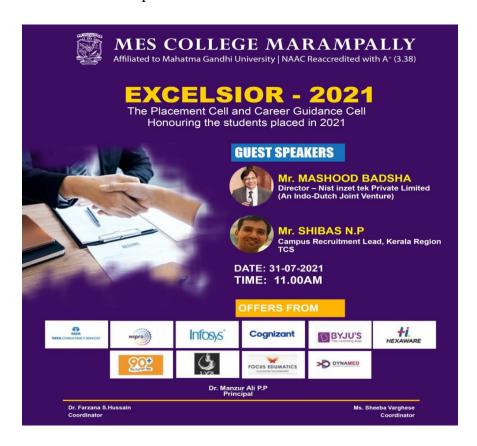

## **ACTIVITY REPORT 2021-22**

During the academic year 2021-22, a number of career orientation programmes, career guidance seminars and placements drives have been organized by Career Guidance and Placement Cell of MES College, Marampally. On 30<sup>th</sup> July 2021 the programme 'EXCELSIOR' was organized for the final year UG and PG students. Mr. Shihab N.P, Campus Recruitment Lead, TCS gave a talk on campus recruitment. He explained how a candidate can prepare and groom for the campus placements. He also mentioned the need of improving the soft skills. Mr. Mashood Badsha, Director, Nist Inzet Tek Pvt. Ltd. led a career orientation session. He briefed up the advancements in the job market and the need for strategies by the candidates to take up jobs. Honouring of the students who got placement during the academic year 2020-21 was also done in this programme. Mr. Bibin Paulose, who got offers from Infosys, Wipro and Hexaware Technologies shared his interview experience to the students.