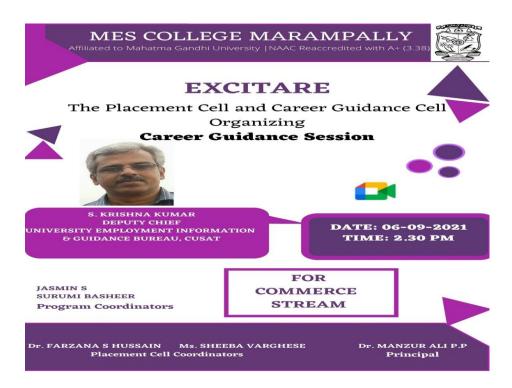

On 6th September 2021, Career guidance and Placement Cell organized an exclusive Career guidance programme for the students of Commerce Department, named "Excitare". The Resource person for the programme was Mr. S Krishnakumar, Deputy chief, University Employment Information and Guidance Bureau, CUSAT. The session was conducted online via Google meet platform. The session was very fruitful and informative. It focused on the higher studies available to B.Com students and other career opportunities that lay before them. The speaker shared knowledge about several programmes offered by various Universities. He went through each and every course that one can do including the details of institutes that offer the same.